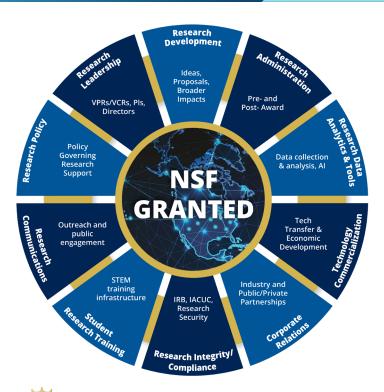

## **NSF GRANTED**

GRANTED creates opportunities for national transformation of the research enterprise by supporting innovative models of administrative and STEM training infrastructure that promote sustainable research capacity in U.S. institutions and organizations.

## **GRANTED Themes:**

**Enhancing** practices and processes within the research enterprise.

**Developing and strengthening** human capital within the research enterprise workforce.

**Translating** effective research enterprise practices into a range of institutional, organizing, and professional partnerships.

## **GRANTED Funding Will:**

- Advance transformation of the national research enterprise.
- Generate scalable models that mitigate structural barriers and expand research capacity and competitiveness.
- Create new and authentic collaborations, partnerships, and communities centered around strengthening the Nation's research enterprise.
- Increase the range of project leadership, institutions, ideas, and approaches that NSF funds.